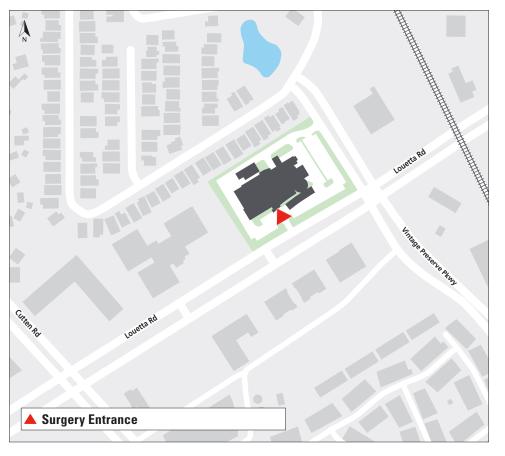

## MD Anderson Cancer Center Northwest Houston Surgical and Specialty Care

9922 Louetta Rd., Houston, TX 77070 It is on the corner of Louetta Road and Vintage Preserve Parkway

713-794-5500