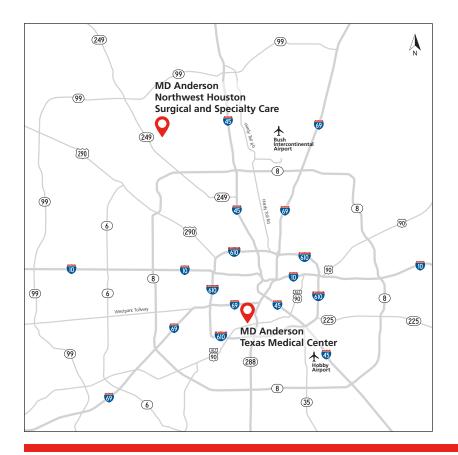

## MD Anderson Cancer Center Northwest Houston Surgical and Specialty Care

9922 Louetta Rd., Houston, TX 77070 It is on the corner of Louetta Road and Vintage Preserve Parkway

713-794-5500

## **Directions from Houston**

- 1. Travel north on Interstate 45.
- 2. Take exit 60C to merge onto TX-8 Beltway W/Sam Houston Tollway W.
- 3. Take the exit onto TX-249 N toward Tomball.
- Take the exit toward Louetta Rd/Jones Rd. Turn right onto Louetta Rd.
  Destination is on the left.